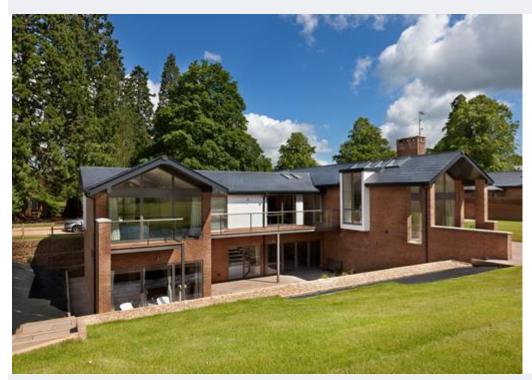

# Prestige new build, Leighton Buzzard, Bedfordshire

A contemporary 450m2 new build set in 1 acre of landscaped grounds. The developer, Resolution Homes creates one-off high specification executive homes using the latest sustainable construction methods and materials. Alutec's Aligator® rainwater range and the latest composite aluminium soffit & fascia met these strict requirements and gave the house the added appeal that they were looking for.